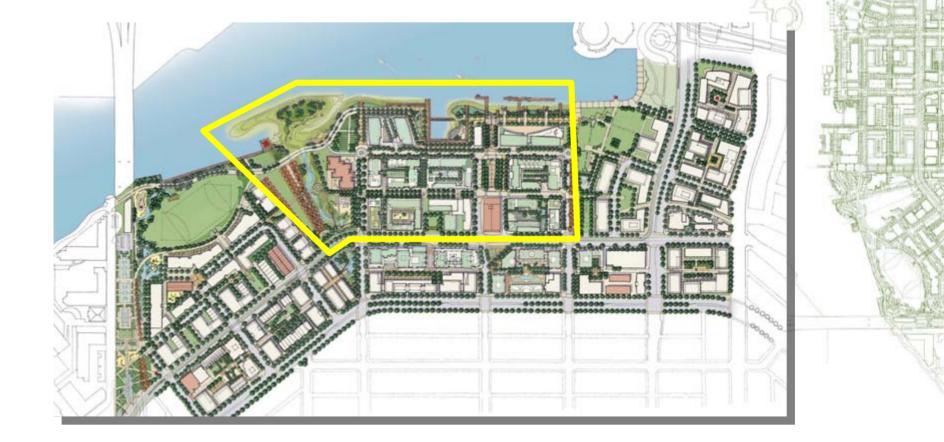

#### 2.0 The Creative Process Southeast False Creek and the 2010 Olympic Village

#### PRACTICING SUSTAINABLE URBANISM

Southeast False Creek, Vancouver, Canada

# Shipyards Precinct Plan / Olympic Village