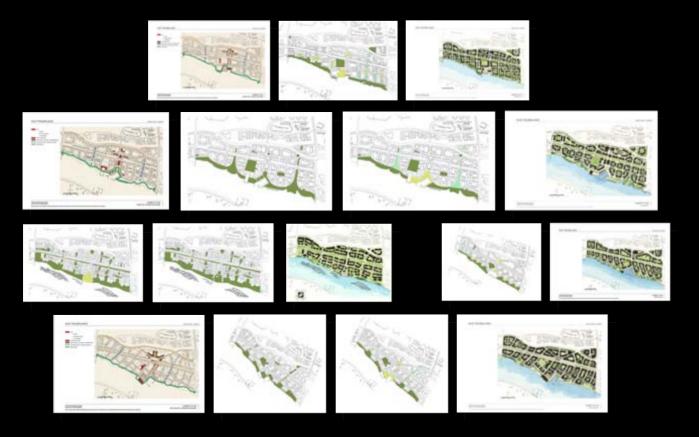

# 1.0 Urbanism Context*1.3 Urban Systems - Land Use*

## 1.0 Urbanism Context*1.3 Urban Systems - Land Use*

## 1.0 Urbanism Context*1.3 Urban Systems - Movement*

#### 1.0 Urbanism Context*1.3 Urban Systems - Movement*

# 1.0 Urbanism Context*1.3 Urban Systems - Walking Proximity*

## 1.0 Urbanism Context*1.3 Urban Systems - Walking Proximity*

#### 1.0 Urbanism Context*1.3 Urban Systems - Open Space*

# 1.0 Urbanism Context*1.3 Urban Systems - Composite*

### 1.0 Urbanism Context*1.3 Urban Systems - Composite*