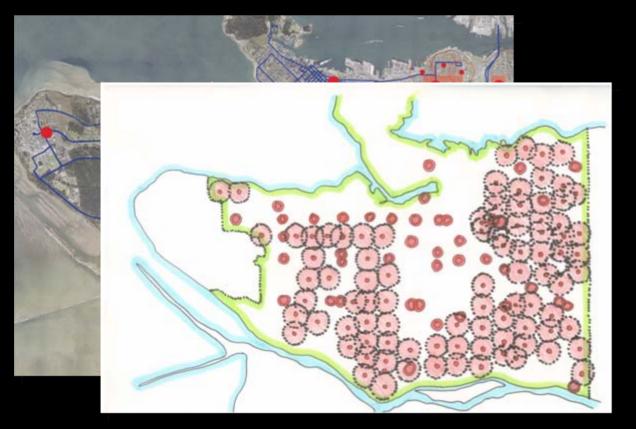

# 1.0 Urbanism Context*1.3 Urban Systems - Walking Proximity*

## 1.0 Urbanism Context*1.3 Urban Systems - Walking Proximity*