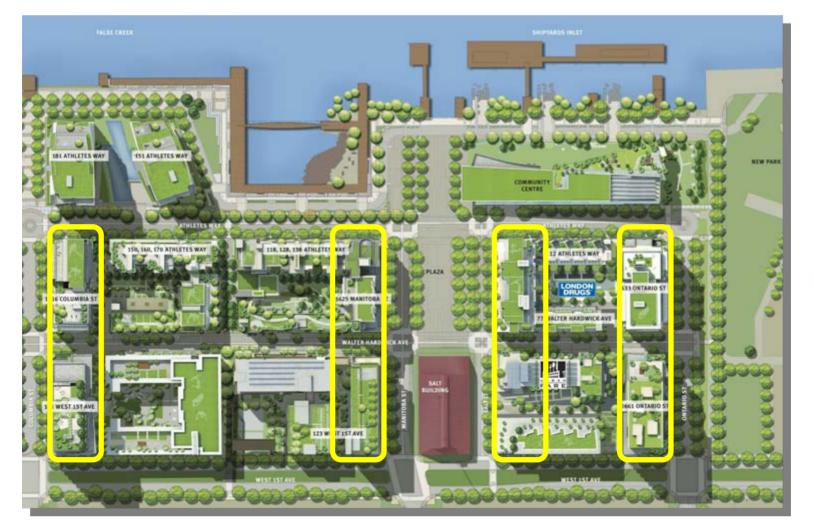

rated with unit layout

#### 7 RESPONSIVE STREET LEVEL UNITS

-private street/public street response -east side/west side response

#### 8 INTEGRAL AMENITY SPACES

-interior amenity spaces that are integrally connected to common outdoor

#### space

-amenity spaces are creatively designed

-amenity spaces are integrally associated with circulation and preferably

with vertical streets

-amenity spaces are the 'public plazas' of the interior circulation

#### 9 VIEW FROM EVERY FLOOR

-every floor in every building should have a common outlook over outdoor green space in concert with common access to natural daylight

#### 10 DAYLIGHT TO UNDERGROUND SPACES

-daylighting via skylights, stairs, and light wells should be provided to underground areas wherever possible





## "Edge" Buildings







## "Glue" Buildings







## "Signature" Buildings







#### The Urban Fabric







### Complex Urban Fabric





Enhancement of the Built Environment











## Signature Buildings





### Sewer Heat Recovery and Expressive Architecture









## Enhancement of the Built Environment





#### Urban Wetland



Enhancement of the Natural Environment





#### Habitat Island







Enhancement of the Natural Environment





# Places for People









**Enhancement of the Natural Environment** 





Repurposed artifact for family play



Enhancement of the Built Environment





### Attention to Detail













## The Heart of the Community





## The Community Plaza

































































### The Celebration of Place