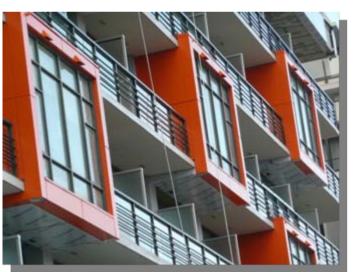

#### 5 RESPONSIVE BUILDING FACE

-solar screening on south and west sides -bigger windows on north sides -smaller windows or shading on bright sides -acknowledge different types of view -differences between bottom and top