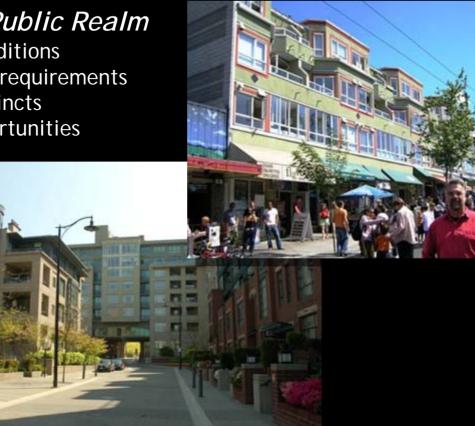

#### Streets as Public Realm

- existing conditions •
- engineering requirements
- special precincts
- unique opportunities