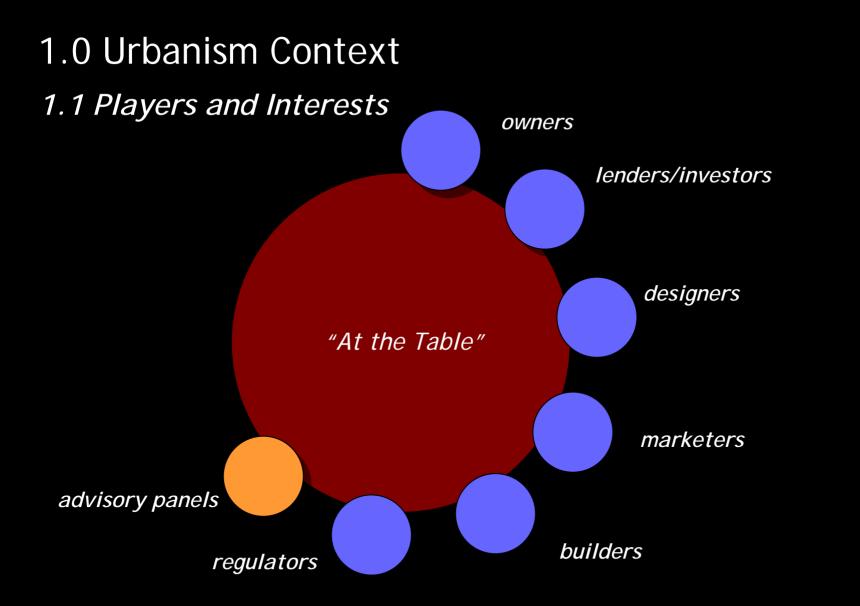

#### 1.0 Urbanism Context

1.1 Players and Interests
1.2 Setting the Stage
1.3 Urban Systems
1.4 Urbanism Principles
1.5 Meaningful Advice
1.6 Regulatory Tools

reveals greater

enlarged.