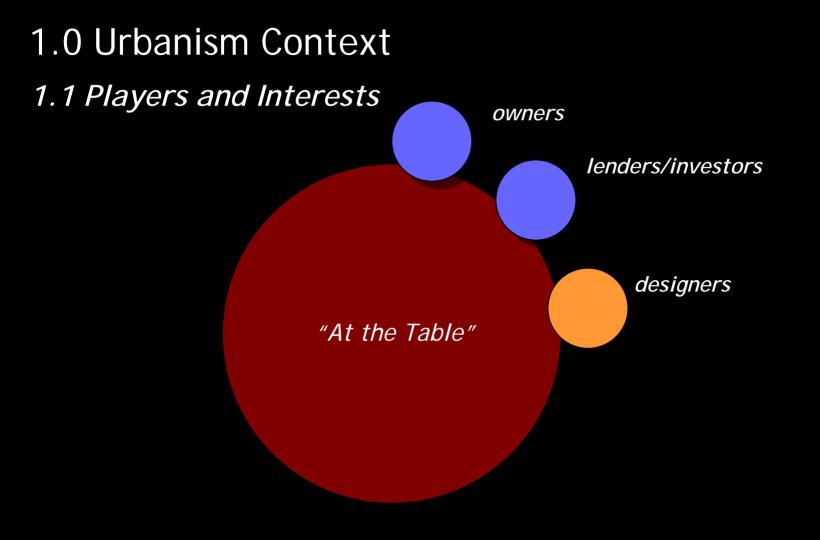

#### 1.0 Urbanism Context

1.1 Players and Interests
1.2 Setting the Stage
1.3 Urban Systems
1.4 Urbanism Principles
1.5 Meaningful Advice
1.6 Regulatory Tools

reveals greater

enlarged.