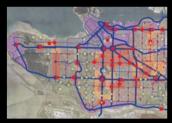

# 1.0 Urbanism Context*1.3 Urban Systems - Walking Proximity*

## 1.0 Urbanism Context*1.3 Urban Systems - Walking Proximity*