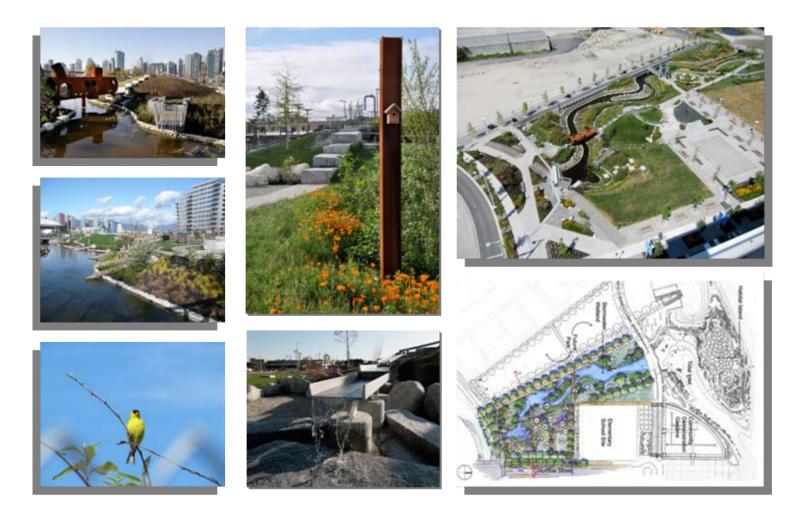

#### Urban Wetland

Enhancement of the Natural Environment

#### Habitat Island

Enhancement of the Natural Environment

# Places for People

**Enhancement of the Natural Environment** 

Repurposed artifact for family play

Enhancement of the Built Environment