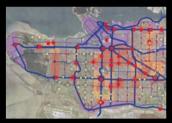

# 1.0 Urbanism Context*1.3 Urban Systems - Walking Proximity*

## 1.0 Urbanism Context*1.3 Urban Systems - Walking Proximity*