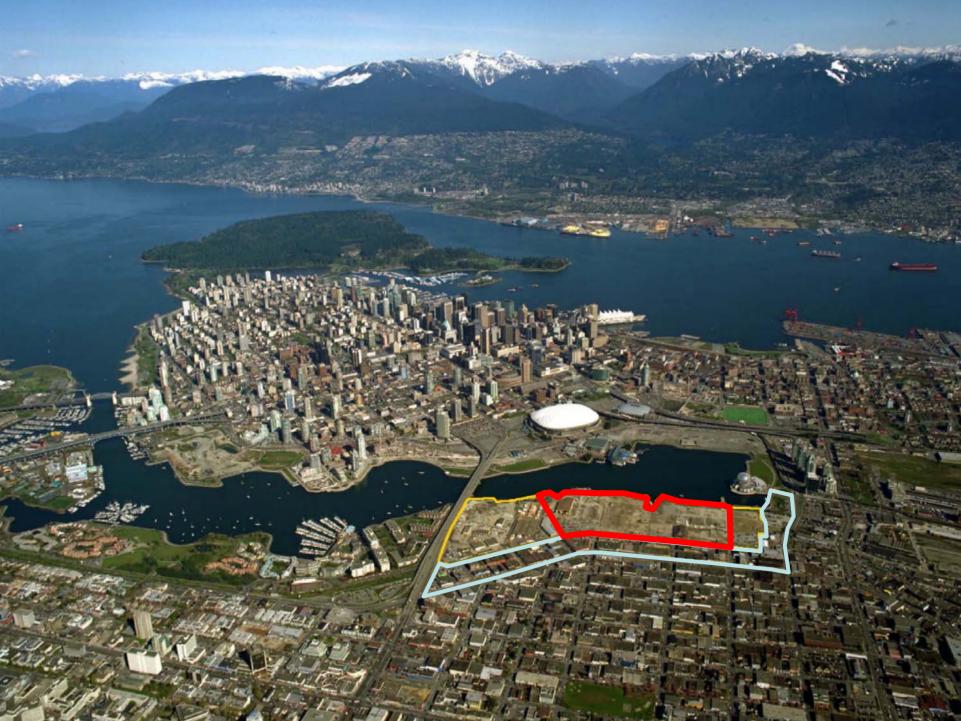

#### 2.0 The Creative Process Southeast False Creek and the 2010 Olympic Village

#### PRACTICING SUSTAINABLE URBANISM

Southeast False Creek, Vancouver, Canada

# Shipyards Precinct Plan / Olympic Village