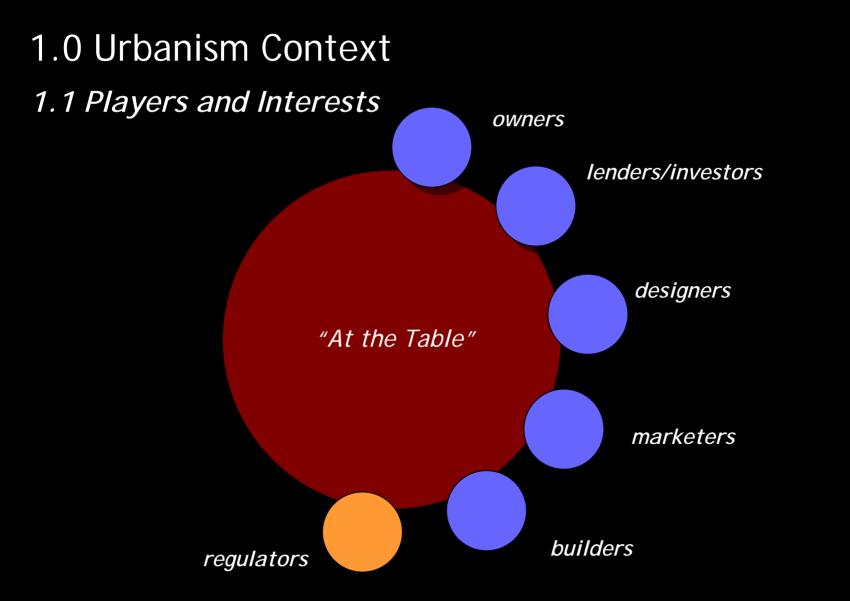

#### 1.0 Urbanism Context

1.1 Players and Interests
1.2 Setting the Stage
1.3 Urban Systems
1.4 Urbanism Principles
1.5 Meaningful Advice
1.6 Regulatory Tools

reveals greater

enlarged.