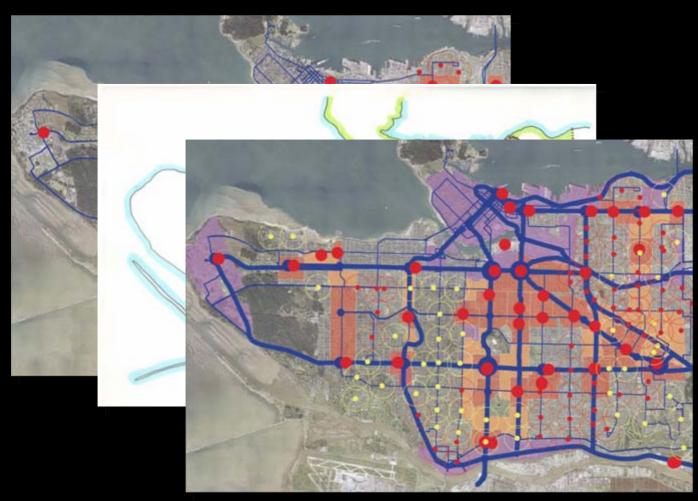

# 1.0 Urbanism Context*1.3 Urban Systems - Composite*

### 1.0 Urbanism Context*1.3 Urban Systems - Composite*