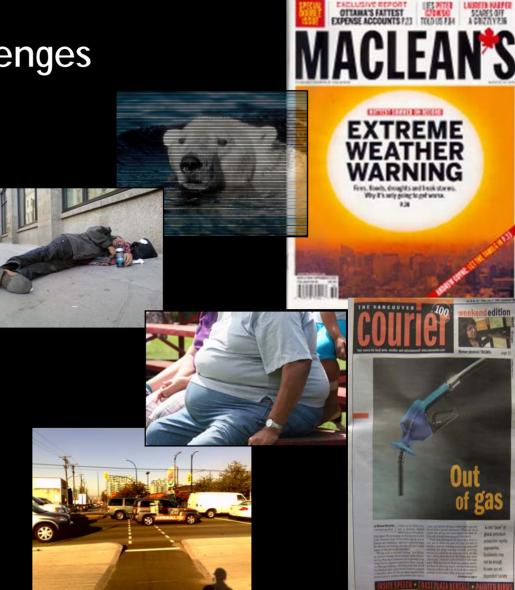

#### A Convergence of Challenges

- Climate change and resource depletion
- Housing Affordability and Homelessness
- Car-dependence
- Urban health
- Population growth and change