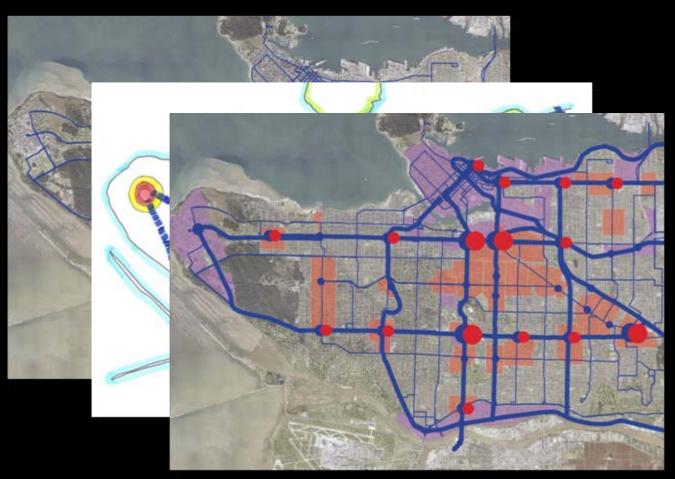

# 1.0 Urbanism Context*1.3 Urban Systems - Composite*

### 1.0 Urbanism Context*1.3 Urban Systems - Composite*