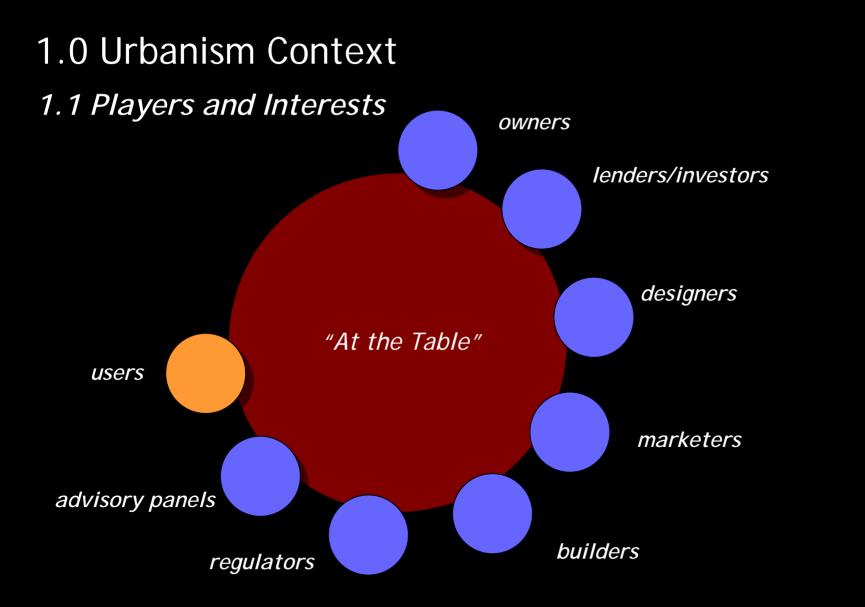

#### 1.0 Urbanism Context

1.1 Players and Interests
1.2 Setting the Stage
1.3 Urban Systems
1.4 Urbanism Principles
1.5 Meaningful Advice
1.6 Regulatory Tools

reveals greater

enlarged.