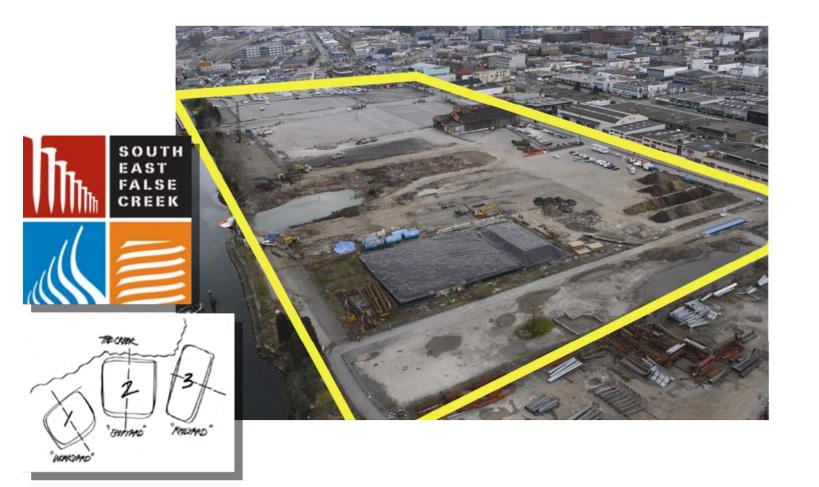

#### 2.0 The Creative Process Southeast False Creek and the 2010 Olympic Village

#### PRACTICING SUSTAINABLE URBANISM

Southeast False Creek, Vancouver, Canada

# Shipyards Precinct Plan / Olympic Village