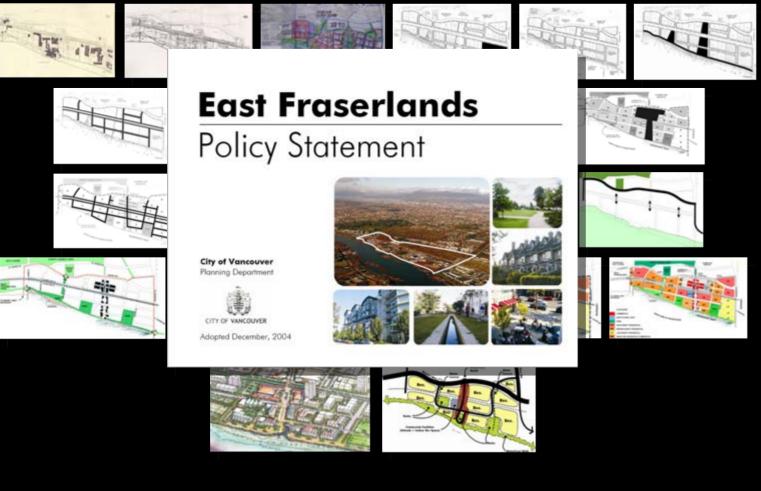

#### Southeast False Creek Policy Statement

Toward a Sustainable Urban Neighbourhood and a Major Park in Southeast False Creek

Adopted by Vancouver City Council, October 1999

City of Vancouver Planning Department